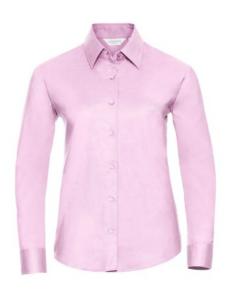

### RUSSELL EASY CARE OXFORD WOMEN'S LONG SLEEVE SHIRT

## **Specification**

RUSSELL Women's Long Sleeve Shirt EASY CARE OXFORD. Ideal choice for corporate wear because everyone looks good. Classical collar with or without buttons, two buttons on cuff. 70% Cotton / 30% Oxford polyester, 130/135 g / m2.Wash at 40 degrees.EASY CARE - dries quickly, easy to iron classic Pnk S