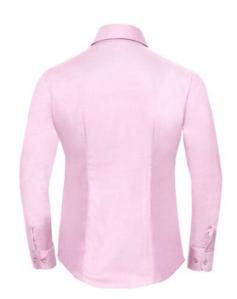

### RUSSELL EASY CARE OXFORD WOMEN'S LONG SLEEVE SHIRT

## **Specification**

RUSSELL Women's Long Sleeve Shirt EASY CARE OXFORD. Ideal choice for corporate wear because everyone looks good. Classical collar with or without buttons, two buttons on cuff. 70% Cotton / 30% Oxford polyester, 130/135 g / m2.Wash at 40 degrees.EASY CARE - dries quickly, easy to iron classic Pnk S