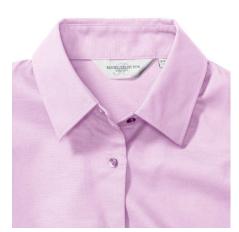

## **Specification**

RUSSELL Women's Long Sleeve Shirt EASY CARE OXFORD. Ideal choice for corporate wear because everyone looks good. Classical collar with or without buttons, two buttons on cuff. 70% Cotton / 30% Oxford polyester, 130/135 g / m2.Wash at 40 degrees.EASY CARE - dries quickly, easy to iron classic Pnk S