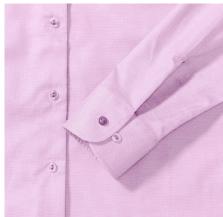

## **Specification**

RUSSELL Women's Long Sleeve Shirt EASY CARE OXFORD. Ideal choice for corporate wear because everyone looks good. Classical collar with or without buttons, two buttons on cuff. 70% Cotton / 30% Oxford polyester, 130/135 g / m2.Wash at 40 degrees.EASY CARE - dries quickly, easy to iron classic Pnk S